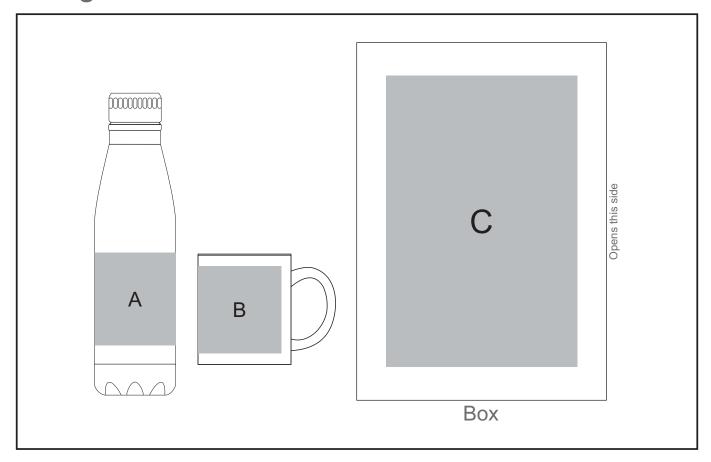

# **Branding Options:**

#### **Position A**

- 1. Pad Print (PB) 2 to 4 colours Size: 30mm wide x 50mm high
- 2. Screen Wrap (SW) 1 colour Size: 140mm wide x 70mm high
- 3. Direct to Bottle (DP-C) Full colour Size: 100mm wide x 60mm high
- 4. Direct to Bottle (DP-D) Full colour Size: 200mm wide x 80mm high

### Position B

- 1. Pad Print (PB) 2 to 4 colours Size: 33mm wide x 60mm high
- 2. Screen Wrap (SW) 1 colour Size: 190mm wide x 70mm high
- 3. Laser Engrave (LB) White Size: 33mm wide x 75mm high

### **Position C**

1. Screen Print (SA) - 1 colour Size: 125mm wide x 180mm high